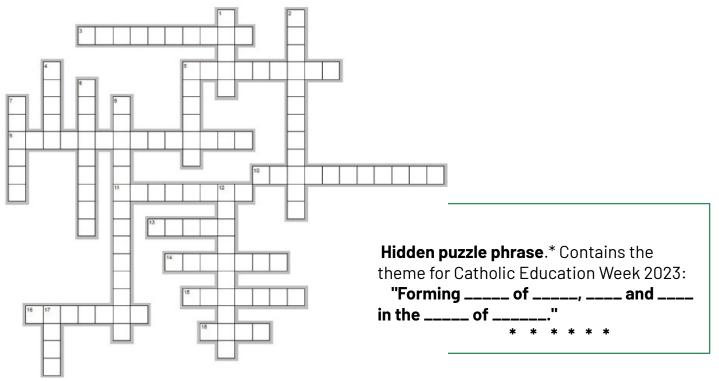

Sunday: 7:30 a.m. 9:00 a.m. 10:00 a.m. (Children's Mass) 10:30 a.m. 12:00 p.m. 6:00 p.m

Confession Saturday: 9:00 a.m. Or by appointment

PAGE 4 J. Steger: I Believe in Miracles

PAGE 8: Ree Joy New Crossword with Hidden Puzzle

PAGE 10: Ladies Guild Sign up for the tour to the Holy Land PAGE 11 - 12 Jerome Plummer Three pieces of Caravaggio's art left!