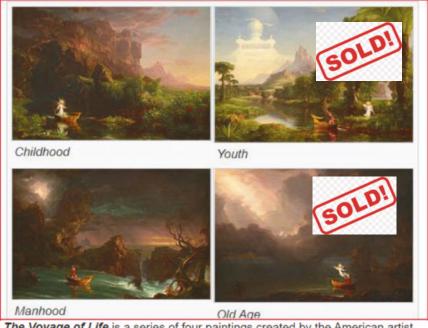

PAGE 10: Ladies Guild Sign up for the tour to the Holy Land PAGE 11 - 12 Jerome Plummer Three pieces of Caravaggio's art left!