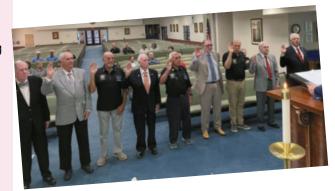

PAGE 11: Knights of Columbus
Installation of Officers
PAGE 12 Jerome Plummer
Three pieces of Caravaggio's art left!

## **PARISH ORGANIZATIONS**

**Ladies Guild**President Carol Chapman

**Knights of Columbus**Grand Knight Luke VanHove