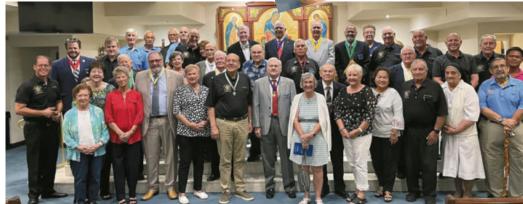

PAGE 11: Knights of Columbus
Installation of Officers
PAGE 12 Jerome Plummer
Three pieces of Caravaggio's art left!

## **PARISH ORGANIZATIONS**

**Ladies Guild**President Carol Chapman

**Knights of Columbus**Grand Knight Luke VanHove