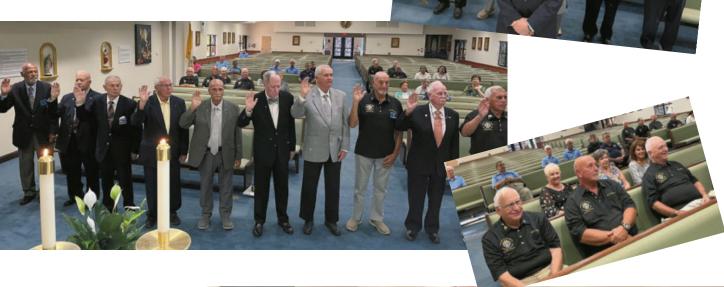

PAGE 11: Knights of Columbus
Installation of Officers
PAGE 12 Jerome Plummer
Three pieces of Caravaggio's art left!

## **PARISH ORGANIZATIONS**

**Ladies Guild**President Carol Chapman

**Knights of Columbus**Grand Knight Luke VanHove